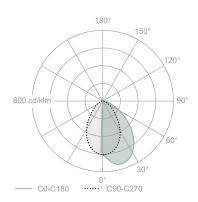

## SLUP 45 LED exterior M930 upright black 26548-M930-D0-00-12



## **Technical drawing**



illustrative pictures



#### **Photometric curve**



### **General information**

Category: exterior

Integrated light source. Gear included Mounting screws are not included.

Dispatch time: according to confirmation; In case of an order of more than 30 items you must confirm the delivery time.

Lifetime: L90B10 for 41 000h Warranty period: 5 years

Product family information: www.agform.com/SL0910

# Luminaire specification

## LED

luminaire lumen output: 510lm light source lumen output: 1020lm colour temperature: 3000K CRI>90

#### POWER

light source: 9W

#### OPTICS

none

CONTROL ON/OFF

#### DIMENSIONS

width: 80mm length: 148mm height: 40mm

## **Finish option**



Creation date: 2025-05-01 09:39:46

AQUAFORM Inc. sp. z o.o.

Przemysłowa 12-14, 32-070 Czernichów, PL, +48 12 270 21 22, biuro@aqform.com, https://www.aqform.com

All d