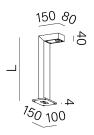

## **Technical drawing**

illustrative pictures

#### DIMENSIONS

width: 80mm length: 148mm height: 40mm